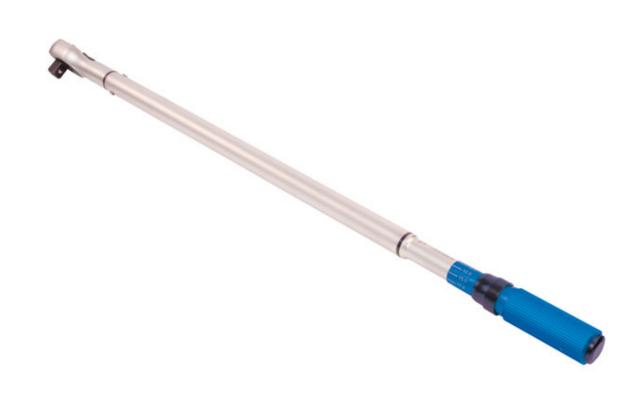

## Torque Wrench 3/4"D 100-600Nm

A heavy-duty 3/4"D click type torque wrench, 1012mm in length, with a range of 100 to 600Nm (73.8 -442.8lb-ft), suitable for a wide variety of automotive and engineering applications. It features an easy to read scale, which is adjustable in 0.25Nm increments, together with a large diameter knurled grip handle and a spring-loaded locking collar.

## **Additional Information**

- Range: 100 600Nm (73.8 442.8lb-ft); tolerance ±3%.
- 24 teeth ratchet mechanism; 3/4"D x 1012mm long.
- Supplied in a blow mould case for storage.
- All Laser torque wrenches (mechanical & digital) are supplied with a certificate of conformance & calibration produced at point of manufacture, as per ISO6789-1:2017.
- Additional sizes available, please see Part No. 8958 (3/4"D 160-800Nm), 8959 (1"D 240-1200Nm), 8960 (1"D 480-1500Nm).