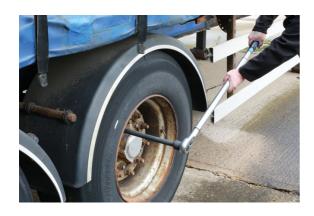

## Torque Wrench 3/4"D 100-600Nm

A heavy-duty 3/4"D click type torque wrench, 1012mm in length, with a range of 100 to 600Nm (73.8 -442.8lb-ft), suitable for a wide variety of automotive and engineering applications. It features an easy to read scale, which is adjustable in 0.25Nm increments, together with a large diameter knurled grip handle and a spring-loaded locking collar.